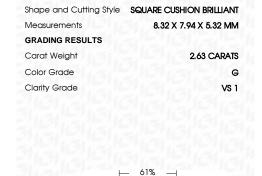

## LABORATORY GROWN DIAMOND REPORT

September 15, 2023

IGI Report Number LG598390381

Description LABORATORY GROWN

DIAMOND

Shape and Cutting Style SQUARE CUSHION BRILLIANT

Measurements 8.32 X 7.94 X 5.32 MM

**GRADING RESULTS** 

Carat Weight 2.63 CARATS

Color Grade G

Clarity Grade V\$ 1