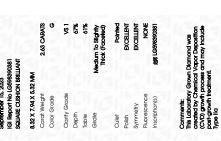

## LABORATORY GROWN DIAMOND REPORT

September 15, 2023

IGI Report Number LG598390381

Description LABORATORY GROWN

DIAMOND

Shape and Cutting Style SQUARE CUSHION BRILLIANT

Measurements 8.32 X 7.94 X 5.32 MM

**GRADING RESULTS** 

Carat Weight 2.63 CARATS

Color Grade G

Clarity Grade V\$ 1

## ADDITIONAL GRADING INFORMATION

Polish **EXCELLENT** 

Symmetry **EXCELLENT** 

Fluorescence NONE

Inscription(s) (G) LG598390381

Comments: This Laboratory Grown Diamond was created by Chemical Vapor Deposition (CVD) growth

#### ADDITIONAL GRADING INFORMATION

| Polish   | EXCELLEN |
|----------|----------|
| Symmetry | EXCELLEN |
|          |          |

Fluorescence NONE Inscription(s) (G) LG598390381

Comments: This Laboratory Grown Diamond was created by Chemical Vapor Deposition (CVD) growth process and may include post-growth treatment. Type IIa