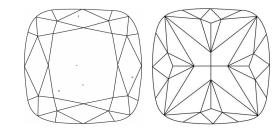

## **PROPORTIONS**

### **CLARITY CHARACTERISTICS**

## **KEY TO SYMBOLS**

Red symbols indicate internal characteristics. Green symbols indicate external characteristics.

## **GRADING SCALES**

DEFGHIJ

## CLARITY

| IF                     | VVS <sup>1-2</sup>             | VS <sup>1-2</sup>         | SI 1-2               | I <sup>1-3</sup> |
|------------------------|--------------------------------|---------------------------|----------------------|------------------|
| Internally<br>Flawless | Very Very<br>Slightly Included | Very<br>Slightly Included | Slightly<br>Included | Included         |
| COLOR                  |                                |                           |                      |                  |

Faint

Very Light

Light

Sample Image Used

© IGI 2020, International Gemological Institute

FD - 10 20