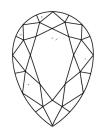

# **PROPORTIONS**

Shape and Cutting Style

Description

Measurements

Carat Weight

Color Grade

Clarity Grade

Medium To

(Faceted)

44.5%

ADDITIONAL GRADING INFORMATION

Slightly

Thick

Polish

Symmetry

Fluorescence

Inscription(s)