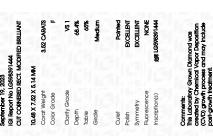

LG598391444 Report verification at igi.org

LG598391444

(G) LG598391444

September 19, 2023

IGI Report Number

### LABORATORY GROWN DIAMOND REPORT

September 19, 2023

IGI Report Number LG598391444

Description

LABORATORY GROWN DIAMOND

Shape and Cutting Style CUT CORNERED RECTANGULAR

MODIFIED BRILLIANT

10.48 X 7.52 X 5.14 MM

**GRADING RESULTS** 

Measurements

Carat Weight 3.52 CARATS

Color Grade

Clarity Grade V\$ 1

#### ADDITIONAL GRADING INFORMATION

Polish EXCELLENT

Symmetry **EXCELLENT** 

Fluorescence NONE

Inscription(s) (5) LG598391444

Comments: This Laboratory Grown Diamond was created by Chemical Vapor Deposition (CVD) growth process and may include post-growth treatment.