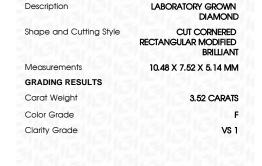

### LABORATORY GROWN DIAMOND REPORT

September 19, 2023

IGI Report Number LG598391444

Description

LABORATORY GROWN DIAMOND

Shape and Cutting Style CUT CORNERED RECTANGULAR

MODIFIED BRILLIANT

10.48 X 7.52 X 5.14 MM

**GRADING RESULTS** 

Measurements

Carat Weight 3.52 CARATS

Color Grade

Clarity Grade V\$ 1