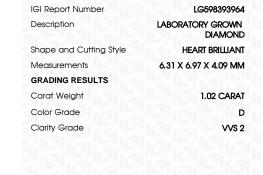

## LABORATORY GROWN DIAMOND REPORT

September 29, 2023

IGI Report Number

Description

Shape and Cutting Style

Measurements

**GRADING RESULTS** 

Carat Weight

Pressure High Temperature (HPHT) growth process.

Color Grade

Clarity Grade

ADDITIONAL GRADING INFORMATION

Polish

Symmetry

Fluorescence

Inscription(s)

Comments: As Grown - No indication of post-growth treatment This Laboratory Grown Diamond was created by High

Type II

1.02 CARAT

**EXCELLENT EXCELLENT** 

151 LG598393964

D

VVS 2

NONE

Medium To 15% Slightly Thick (Faceted)

**PROPORTIONS** 

LG598393964 LABORATORY GROWN 40% DIAMOND **HEART BRILLIANT** Pointed 6.31 X 6.97 X 4.09 MM