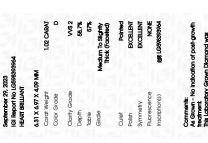

## LABORATORY GROWN DIAMOND REPORT

September 29, 2023

IGI Report Number

Description

Shape and Cutting Style

Measurements

**GRADING RESULTS** 

Carat Weight

Pressure High Temperature (HPHT) growth process.

Color Grade

Clarity Grade

ADDITIONAL GRADING INFORMATION

Polish

Symmetry

Fluorescence

Inscription(s)

Comments: As Grown - No indication of post-growth treatment This Laboratory Grown Diamond was created by High

Type II

1.02 CARAT

**EXCELLENT EXCELLENT** 

151 LG598393964

D

VVS 2

NONE

Medium To 15% Slightly Thick (Faceted)

**PROPORTIONS** 

LG598393964 LABORATORY GROWN 40% DIAMOND **HEART BRILLIANT** Pointed 6.31 X 6.97 X 4.09 MM