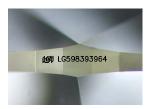

Comments: As Grown - No indication of post-growth treatment This Laboratory Grown Diamond was created by High

Type II

1.02 CARAT

**EXCELLENT EXCELLENT** 

151 LG598393964

D

VVS 2

NONE

Medium To 15% Slightly Thick (Faceted)

**PROPORTIONS** 

LG598393964 LABORATORY GROWN 40% DIAMOND **HEART BRILLIANT** Pointed 6.31 X 6.97 X 4.09 MM

#### ADDITIONAL GRADING INFORMATION

| Polish       | EXCELLEN |
|--------------|----------|
| Symmetry     | EXCELLEN |
| Fluorescence | NON      |

(159) LG598393964 Comments: As Grown - No indication of post-growth