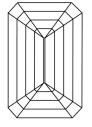

Report verification at igi.org

# **ELECTRONIC COPY**

## LABORATORY GROWN DIAMOND REPORT

September 26, 2023

IGI Report Number

LG600304220

Description

Measurements

DIAMOND

Shape and Cutting Style

12.69 X 8.17 X 5.71 MM

**EMERALD CUT** 

LABORATORY GROWN

## **GRADING RESULTS**

Carat Weight 6.06 CARATS

Color Grade

Clarity Grade SI 1

## ADDITIONAL GRADING INFORMATION

Polish **EXCELLENT** 

Symmetry **EXCELLENT** 

Fluorescence NONE

Inscription(s) LG600304220

Comments: This Laboratory Grown Diamond was created by Chemical Vapor Deposition (CVD) growth process and may include post-growth treatment.

Type IIa

## **PROPORTIONS**



#### CLARITY CHARACTERISTICS





## **KEY TO SYMBOLS**

Red symbols indicate internal characteristics. Green symbols indicate external characteristics.

## **GRADING SCALES**

DEFGHIJ

## CLARITY

COLOR

| IF                     | VVS 1-2                        | VS <sup>1-2</sup>         | SI 1-2               | I <sup>1-3</sup> |
|------------------------|--------------------------------|---------------------------|----------------------|------------------|
| Internally<br>Flawless | Very Very<br>Slightly Included | Very<br>Slightly Included | Slightly<br>Included | Included         |

Faint

Very Light

Light





Sample Image Used



© IGI 2020, International Gemological Institute

FD - 10 20



September 26, 2023
IGI Report Number
Description

LG600304220 LABORATORY GROWN

DIAMOND
Shape and Cutting Style EMERALD CU