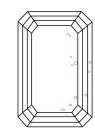

#### CLARITY CHARACTERISTICS

## **KEY TO SYMBOLS**

Red symbols indicate internal characteristics. Green symbols indicate external characteristics.