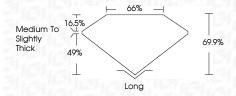

# **GRADING SCALES**

DEFGHIJ

## CLARITY

COLOR

| IF                     | VVS 1-2                        | VS <sup>1-2</sup>         | SI 1-2               | I <sup>1-3</sup> |
|------------------------|--------------------------------|---------------------------|----------------------|------------------|
| Internally<br>Flawless | Very Very<br>Slightly Included | Very<br>Slightly Included | Slightly<br>Included | Included         |

Faint

Very Light

Light





Sample Image Used



© IGI 2020, International Gemological Institute

FD - 10 20



September 26, 2023
IGI Report Number
Description

LG600304220 LABORATORY GROWN

DIAMOND
Shape and Cutting Style EMERALD CUT

Measurements 12.69 X 8.17 X 5.71 MM

**GRADING RESULTS** 

Carat Weight 6.06 CARATS

Color Grade F

Clarity Grade SI 1



#### ADDITIONAL GRADING INFORMATION

 Polish
 EXCELLENT

 Symmetry
 EXCELLENT

 Fluorescence
 NONE

Inscription(s) LG600304220
Comments: This Laboratory Grown Diamond was

created by Chemical Vapor Deposition (CVD) growth process and may include post-growth treatment.

Type Ila