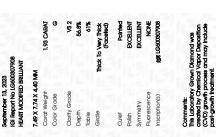

## LABORATORY GROWN DIAMOND REPORT

September 13, 2023

IGI Report Number LG600307908

LABORATORY GROWN Description

DIAMOND

**HEART MODIFIED BRILLIANT** Shape and Cutting Style

Measurements 7.49 X 7.74 X 4.40 MM

## **GRADING RESULTS**

1.93 CARAT Carat Weight

Color Grade G

Clarity Grade VS 2

## ADDITIONAL GRADING INFORMATION

Polish **EXCELLENT** 

**EXCELLENT** Symmetry

NONE Fluorescence

Inscription(s) /倒 LG600307908

Comments: This Laboratory Grown Diamond was created by Chemical Vapor Deposition (CVD) growth process and may include post-growth treatment.