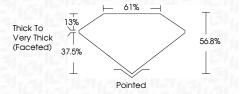

## LABORATORY GROWN DIAMOND REPORT

September 13, 2023

IGI Report Number LG600307908

LABORATORY GROWN Description

DIAMOND

**HEART MODIFIED BRILLIANT** Shape and Cutting Style

Measurements 7.49 X 7.74 X 4.40 MM

## **PROPORTIONS**