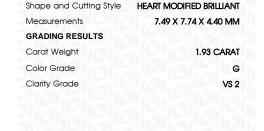

## LABORATORY GROWN DIAMOND REPORT

September 13, 2023

IGI Report Number LG600307908

LABORATORY GROWN Description

DIAMOND

**HEART MODIFIED BRILLIANT** Shape and Cutting Style

Measurements 7.49 X 7.74 X 4.40 MM

## **GRADING RESULTS**

1.93 CARAT Carat Weight

Color Grade G

Clarity Grade VS 2