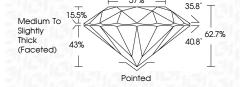

---|--------------------|-------------------|----------|------------------|
| Internally | Very Very          | Very              | Slightly | Included         |
| Flawless   | Slightly Included  | Slightly Included | Included |                  |

#### COLOR

| COLOR |   |   |   |   |   |   |       |            |       |
|-------|---|---|---|---|---|---|-------|------------|-------|
| D     | Е | F | G | Н | I | J | Faint | Very Light | Light |



Sample Image Used



© IGI 2020, International Gemological Institute

FD - 10 20



September 16, 2023 IGI Report Number LG600316329 Description LABORATORY GROWN DIAMOND Shape and Cutting Style ROUND BRILLIANT 7.46 - 7.52 X 4.70 MM Measurements **GRADING RESULTS** Carat Weight 1.65 CARAT Color Grade Clarity Grade VVS 2 Cut Grade **EXCELLENT** 



#### ADDITIONAL GRADING INFORMATION

| Polish   | EXCELLEN |
|----------|----------|
| Symmetry | EXCELLEN |
|          |          |

Fluorescence NONE Inscription(s) IGN LG600316329

Comments: This Laboratory Grown Diamond was created by Chemical Vapor Deposition (CVD) growth process and may include post-growth treatment. Type IIa