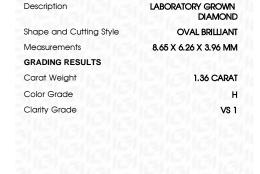

### LABORATORY GROWN DIAMOND REPORT

September 19, 2023

IGI Report Number

Description

Shape and Cutting Style

Measurements

**GRADING RESULTS** 

Carat Weight

Color Grade

Clarity Grade

ADDITIONAL GRADING INFORMATION

created by Chemical Vapor Deposition (CVD) growth

Polish

Symmetry

Fluorescence

Inscription(s)

VS 1

LABORATORY GROWN

8.65 X 6.26 X 3.96 MM