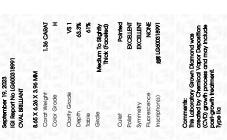

Report verification at igi.org

LG600318991

(国) LG600318991

September 19, 2023

IGI Report Number

### LABORATORY GROWN DIAMOND REPORT

September 19, 2023

IGI Report Number

Description

Shape and Cutting Style

Measurements

**GRADING RESULTS** 

Carat Weight

Color Grade

Clarity Grade

ADDITIONAL GRADING INFORMATION

created by Chemical Vapor Deposition (CVD) growth

Polish

Symmetry

Fluorescence

Inscription(s)

Comments: This Laboratory Grown Diamond was

process and may include post-growth treatment. Type IIa

# **PROPORTIONS**

LG600318991

OVAL BRILLIANT

DIAMOND

1.36 CARAT

**EXCELLENT EXCELLENT** 

15 LG600318991

NONE

VS 1

LABORATORY GROWN

8.65 X 6.26 X 3.96 MM

#### ADDITIONAL GRADING INFORMATION

Inscription(s)

| Polish       | EXCELLEN |  |
|--------------|----------|--|
| Symmetry     | EXCELLEN |  |
| Fluorescence | NON      |  |

Comments: This Laboratory Grown Diamond was created by Chemical Vapor Deposition (CVD) growth process and may include post-growth treatment.