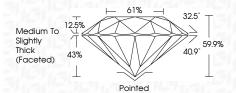

|--------------------|-------------------|----------|------------------|
| Internally | Very Very          | Very              | Slightly | Included         |
| Flawless   | Slightly Included  | Slightly Included | Included |                  |

#### COLOR

| COLOR |   |   |   |   |   |   |       |            |       |  |  |  |  |  |
|-------|---|---|---|---|---|---|-------|------------|-------|--|--|--|--|--|
| D     | Е | F | G | Н | 1 | J | Faint | Very Light | Light |  |  |  |  |  |



Sample Image Used



© IGI 2020, International Gemological Institute

FD - 10 20





LG600320363 LABORATORY GROWN

8.73 - 8.80 X 5.25 MM

**EXCELLENT** 

DIAMOND
Shape and Cutting Style ROUND BRILLIANT

GRADING RESULTS

Measurements

Cut Grade

Carat Weight 2.50 CARATS
Color Grade H
Clarity Grade VS 1



#### ADDITIONAL GRADING INFORMATION

Polish EXCELLENT
Symmetry EXCELLENT

Fluorescence NONE Inscription(s) (G) LG600320363

Comments: This Laboratory Grown Diamond was created by Chemical Vapor Deposition (CVD) growth process and may include post-growth treatment. Type IIa