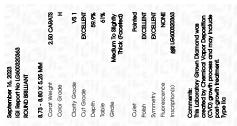

## LABORATORY GROWN DIAMOND REPORT

September 16, 2023

IGI Report Number LG600320363

Description LABORATORY GROWN

DIAMOND

H

Shape and Cutting Style ROUND BRILLIANT

Measurements 8.73 - 8.80 X 5.25 MM

**GRADING RESULTS** 

Carat Weight 2.50 CARATS

Color Grade

Clarity Grade VS 1

Cut Grade EXCELLENT

ADDITIONAL GRADING INFORMATION

Polish **EXCELLENT** 

Symmetry **EXCELLENT** 

Fluorescence NONE

Inscription(s) (3) LG600320363

Comments: This Laboratory Grown Diamond was created by Chemical Vapor Deposition (CVD) growth process and may include post-growth treatment.

Type IIa