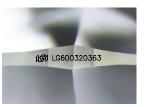

## LABORATORY GROWN DIAMOND REPORT

September 16, 2023

IGI Report Number LG600320363

Description LABORATORY GROWN

DIAMOND

H

Shape and Cutting Style ROUND BRILLIANT

Measurements 8.73 - 8.80 X 5.25 MM

Fluorescence NONE

Inscription(s) (3) LG600320363

Comments: This Laboratory Grown Diamond was created by Chemical Vapor Deposition (CVD) growth process and may include post-growth treatment.

Type IIa