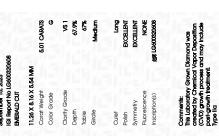

## LABORATORY GROWN DIAMOND REPORT

September 15, 2023

IGI Report Number

LG600320608

Description

LABORATORY GROWN DIAMOND

Shape and Cutting Style

EMERALD CUT

G

VS 1

11.26 X 8.16 X 5.54 MM

Measurements

**GRADING RESULTS** 

Carat Weight 5.01 CARATS

Color Grade

Clarity Grade

(^...)() [조인 [시시시 [조인 [시시] [조인

ADDITIONAL GRADING INFORMATION

Polish EXCELLENT

Symmetry **EXCELLENT** 

Fluorescence NONE

Inscription(s) ISI LG600320608

Comments: This Laboratory Grown Diamond was created by Chemical Vapor Deposition (CVD) growth

process and may include post-growth treatment.

Type IIa

Comments: This Laboratory Grown Diamond was created by Chemical Vapor Deposition (CVD) growth process and may include post-growth treatment. Type Ila