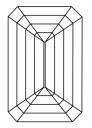

Shape and Cutting Style

Description

Measurements
GRADING RESULTS

Carat Weight

Color Grade

Clarity Grade

Medium

# **ELECTRONIC COPY**

## LABORATORY GROWN DIAMOND REPORT

September 15, 2023

IGI Report Number

LG600320608

Description

LABORATORY GROWN DIAMOND

Shape and Cutting Style

EMERALD CUT

G

VS 1

11.26 X 8.16 X 5.54 MM

Measurements

**GRADING RESULTS** 

Carat Weight 5.01 CARATS

Color Grade

Clarity Grade

(^...)() [조인 [시시시 [조인 [시시] [조인

ADDITIONAL GRADING INFORMATION

Polish EXCELLENT

Symmetry **EXCELLENT** 

Fluorescence NONE

Inscription(s) ISI LG600320608

Comments: This Laboratory Grown Diamond was created by Chemical Vapor Deposition (CVD) growth

process and may include post-growth treatment.

Type IIa

#### **PROPORTIONS**



## **CLARITY CHARACTERISTICS**





## **KEY TO SYMBOLS**

Red symbols indicate internal characteristics. Green symbols indicate external characteristics.

#### **GRADING SCALES**

#### CLARITY

| IF                     | VVS <sup>1-2</sup>             | VS <sup>1-2</sup>         | SI 1-2               | I 1 - 3  |
|------------------------|--------------------------------|---------------------------|----------------------|----------|
| Internally<br>Flawless | Very Very<br>Slightly Included | Very<br>Slightly Included | Slightly<br>Included | Included |

LABORATORY GROWN

DIAMOND REPORT

#### COLOR

| E | F | G | Н | I | J | Faint | Very Light | Light |
|---|---|---|---|---|---|-------|------------|-------|
|---|---|---|---|---|---|-------|------------|-------|



Sample Image Used



© IGI 2020, International Gemological