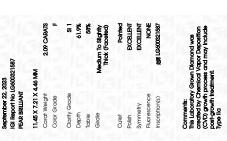

Report verification at igi.org

LG600321587

(例 LG600321587

LABORATORY GROWN

September 22, 2023

IGI Report Number

Description

### LABORATORY GROWN DIAMOND REPORT

September 22, 2023

IGI Report Number

Description

Shape and Cutting Style

Measurements

**GRADING RESULTS** 

Carat Weight

Color Grade

Clarity Grade

ADDITIONAL GRADING INFORMATION

Polish

Symmetry

Fluorescence

Inscription(s)

Comments: This Laboratory Grown Diamond was created by Chemical Vapor Deposition (CVD) growth

process and may include post-growth treatment. Type IIa

# **PROPORTIONS**

LG600321587

DIAMOND

PEAR BRILLIANT

2.09 CARATS

**EXCELLENT EXCELLENT** 

/函 LG600321587

NONE

SI 1

LABORATORY GROWN

11.45 X 7.21 X 4.46 MM

#### ADDITIONAL GRADING INFORMATION

Inscription(s)

| Polish       | EXCELLEN |
|--------------|----------|
| Symmetry     | EXCELLEN |
| Fluorescence | NON      |

Comments: This Laboratory Grown Diamond was created by Chemical Vapor Deposition (CVD) growth process and may include post-growth treatment.