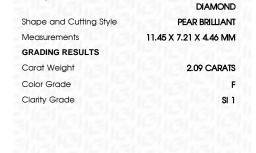

### LABORATORY GROWN DIAMOND REPORT

September 22, 2023

IGI Report Number

Description

Shape and Cutting Style

Measurements

**GRADING RESULTS** 

Carat Weight

Color Grade

Clarity Grade

ADDITIONAL GRADING INFORMATION

Polish

Symmetry

Fluorescence

Inscription(s)

Comments: This Laboratory Grown Diamond was created by Chemical Vapor Deposition (CVD) growth

# **PROPORTIONS**

LG600321587

DIAMOND

PEAR BRILLIANT

2.09 CARATS

**EXCELLENT EXCELLENT** 

/函 LG600321587

NONE

SI 1

LABORATORY GROWN

11.45 X 7.21 X 4.46 MM