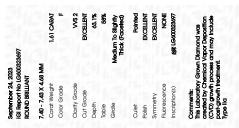

# LABORATORY GROWN DIAMOND REPORT

September 24, 2023

IGI Report Number LG600323697

Description

LABORATORY GROWN DIAMOND

Shape and Cutting Style

**ROUND BRILLIANT** 

Measurements

7.40 - 7.43 X 4.68 MM

# **GRADING RESULTS**

1.61 CARAT Carat Weight

Color Grade

Clarity Grade VVS 2

Cut Grade **EXCELLENT** 

# ADDITIONAL GRADING INFORMATION

Polish **EXCELLENT** 

**EXCELLENT** Symmetry

NONE Fluorescence

1/5/1 LG600323697 Inscription(s)

Comments: This Laboratory Grown Diamond was created by Chemical Vapor Deposition (CVD) growth process and may include post-growth treatment.

Type IIa

### ADDITIONAL GRADING INFORMATION

Medium To

Slightly Thick (Faceted)

| Polish       | EXCELLEN |
|--------------|----------|
| Symmetry     | EXCELLEN |
| Fluorescence | NON      |

Pointed

(159) LG600323697 Inscription(s) Comments: This Laboratory Grown Diamond was

created by Chemical Vapor Deposition (CVD) growth process and may include post-growth treatment.