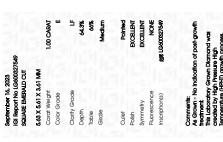

### LABORATORY GROWN DIAMOND REPORT

September 16, 2023

IGI Report Number LG600327549

LABORATORY GROWN Description

DIAMOND

Shape and Cutting Style SQUARE EMERALD CUT

Measurements 5.63 X 5.61 X 3.61 MM

## **GRADING RESULTS**

1.00 CARAT Carat Weight

Color Grade

Clarity Grade INTERNALLY FLAWLESS

### ADDITIONAL GRADING INFORMATION

Polish **EXCELLENT** 

**EXCELLENT** Symmetry

NONE Fluorescence

151 LG600327549 Inscription(s)

Comments: As Grown - No indication of post-growth

treatment

This Laboratory Grown Diamond was created by High Pressure High Temperature (HPHT) growth process.

Type II

### ADDITIONAL GRADING INFORMATION

| Polish       | EXCELLEN |
|--------------|----------|
| Symmetry     | EXCELLEN |
| Fluorescence | NON      |

Comments: As Grown - No indication of post-growth

This Laboratory Grown Diamond was created by High Pressure High Temperature (HPHT) growth process.

Type II

Inscription(s)