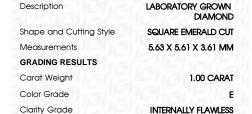

### LABORATORY GROWN DIAMOND REPORT

September 16, 2023

IGI Report Number LG600327549

LABORATORY GROWN Description

DIAMOND

Shape and Cutting Style SQUARE EMERALD CUT

Measurements 5.63 X 5.61 X 3.61 MM

## **GRADING RESULTS**

1.00 CARAT Carat Weight

Color Grade

Clarity Grade INTERNALLY FLAWLESS