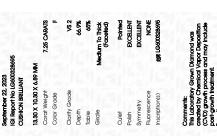

LG600328695

DIAMOND

66.9%

(国) LG600328695

LABORATORY GROWN

September 22, 2023

IGI Report Number

Description

Medium To

(Faceted)

Inscription(s)

Thick

### LABORATORY GROWN DIAMOND REPORT

September 22, 2023

IGI Report Number

created by Chemical Vapor Deposition (CVD) growth

Description

Shape and Cutting Style

Measurements

**GRADING RESULTS** 

Carat Weight

Color Grade

Clarity Grade

ADDITIONAL GRADING INFORMATION

Polish

Symmetry

Fluorescence

Inscription(s) Comments: This Laboratory Grown Diamond was

process and may include post-growth treatment. Type IIa

LG600328695

DIAMOND

7.25 CARATS

**EXCELLENT EXCELLENT** 

/函 LG600328695

NONE

VS 2

LABORATORY GROWN

13.30 X 10.30 X 6.89 MM

**CUSHION BRILLIANT** 

# ADDITIONAL GRADING INFORMATION

53%

| Polish       | EXCELLEN |
|--------------|----------|
| Symmetry     | EXCELLEN |
| Fluorescence | NONI     |

Pointed

Comments: This Laboratory Grown Diamond was created by Chemical Vapor Deposition (CVD) growth process and may include post-growth treatment.