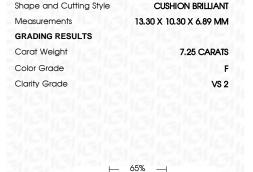

### LABORATORY GROWN DIAMOND REPORT

September 22, 2023

IGI Report Number

created by Chemical Vapor Deposition (CVD) growth

Description

Shape and Cutting Style

Measurements

**GRADING RESULTS** 

LABORATORY GROWN

13.30 X 10.30 X 6.89 MM

**CUSHION BRILLIANT** 

Carat Weight

Color Grade

Clarity Grade

ADDITIONAL GRADING INFORMATION

Polish

Symmetry

Fluorescence

Inscription(s) Comments: This Laboratory Grown Diamond was

process and may include post-growth treatment. Type IIa

LG600328695

DIAMOND

7.25 CARATS

**EXCELLENT EXCELLENT** 

/函 LG600328695

NONE

VS 2