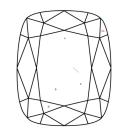

tember 22, 2023

IGI Report Number

Description

Medium To

(Faceted)

Inscription(s)

Thick

# **ELECTRONIC COPY**

### LABORATORY GROWN DIAMOND REPORT

September 22, 2023

IGI Report Number

created by Chemical Vapor Deposition (CVD) growth

Description

Shape and Cutting Style

Measurements

**GRADING RESULTS** 

Carat Weight

Color Grade

Clarity Grade

ADDITIONAL GRADING INFORMATION

Polish

Symmetry

Fluorescence

Inscription(s) Comments: This Laboratory Grown Diamond was

process and may include post-growth treatment. Type IIa

LG600328695

DIAMOND

7.25 CARATS

**EXCELLENT EXCELLENT** 

/函 LG600328695

NONE

VS 2

LABORATORY GROWN

13.30 X 10.30 X 6.89 MM

**CUSHION BRILLIANT** 

# LG600328695

Report verification at igi.org

## **PROPORTIONS**



#### **CLARITY CHARACTERISTICS**





# **KEY TO SYMBOLS**

Red symbols indicate internal characteristics. Green symbols indicate external characteristics.

### **GRADING SCALES**

### CLARITY

| IF.        | VVS <sup>1-2</sup> | VS <sup>1-2</sup> | SI 1-2   | I 1 - 3  |
|------------|--------------------|-------------------|----------|----------|
| Internally | Very Very          | Very              | Slightly | Included |
| Flawless   | Slightly Included  | Slightly Included | Included |          |

# COLOR

| Е | F | G | Н | I | J | Faint | Very Light | Light |
|---|---|---|---|---|---|-------|------------|-------|
|---|---|---|---|---|---|-------|------------|-------|



Sample Image Used



© IGI 2020, International Gemological Institute

FD - 10 20





# ADDITIONAL GRADING INFORMATION

53%

| Polish       | EXCELLEN