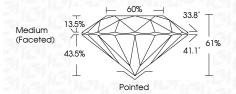

-2   | 11-3     |
|------------|--------------------|-------------------|----------|----------|
| Internally | Very Very          | Very              | Slightly | Included |
| Flawless   | Slightly Included  | Slightly Included | Included |          |

#### 00105

| COLOR |   |   |   |   |   |   |       |            |       |
|-------|---|---|---|---|---|---|-------|------------|-------|
| D     | Е | F | G | Н | ı | J | Faint | Very Light | Light |



Sample Image Used



© IGI 2020, International Gemological Institute

FD - 10 20



#### September 16, 2023 IGI Report Number LG600334484 Description LABORATORY GROWN DIAMOND Shape and Cutting Style ROUND BRILLIANT 8.56 - 8.63 X 5.25 MM Measurements **GRADING RESULTS** 2.41 CARATS Carat Weight Color Grade Clarity Grade VS 1 Cut Grade IDEAL



#### ADDITIONAL GRADING INFORMATION

| Polish       | EXCELLEN |
|--------------|----------|
| Symmetry     | EXCELLEN |
| Fluorescence | NON      |

(5) LG600334484 Inscription(s) Comments: This Laboratory Grown Diamond was created by Chemical Vapor Deposition (CVD) growth

process and may include post-growth treatment.