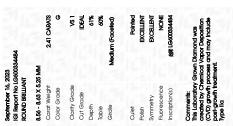

### LABORATORY GROWN DIAMOND REPORT

September 16, 2023

IGI Report Number LG600334484

LABORATORY GROWN Description

DIAMOND

G

Shape and Cutting Style **ROUND BRILLIANT** 

Measurements 8.56 - 8.63 X 5.25 MM

**GRADING RESULTS** 

Carat Weight 2.41 CARATS

Color Grade

Clarity Grade VS 1

Cut Grade **IDEAL** 

ADDITIONAL GRADING INFORMATION

Polish **EXCELLENT** 

**EXCELLENT** Symmetry

NONE Fluorescence

1/5/1 LG600334484 Inscription(s)

Comments: This Laboratory Grown Diamond was created by Chemical Vapor Deposition (CVD) growth process and may include post-growth treatment.

Type IIa