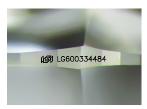

NONE Fluorescence

1/5/1 LG600334484 Inscription(s)

Comments: This Laboratory Grown Diamond was created by Chemical Vapor Deposition (CVD) growth process and may include post-growth treatment.

Type IIa

#### ADDITIONAL GRADING INFORMATION

| Polish       | EXCELLEN |
|--------------|----------|
| Symmetry     | EXCELLEN |
| Fluorescence | NON      |

(5) LG600334484 Inscription(s) Comments: This Laboratory Grown Diamond was created by Chemical Vapor Deposition (CVD) growth