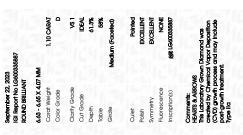

# September 22, 2023

IGI Report Number LG600335887 Description LABORATORY GROWN DIAMOND

Shape and Cutting Style **ROUND BRILLIANT** 6.63 - 6.65 X 4.07 MM Measurements

## **GRADING RESULTS**

Carat Weight 1.10 CARAT Color Grade Clarity Grade VS 1 Cut Grade IDEAL

### ADDITIONAL GRADING INFORMATION

Polish **EXCELLENT EXCELLENT** Symmetry NONE Fluorescence

Inscription(s) (451) LG600335887

Comments: HEARTS & ARROWS This Laboratory Grown Diamond was created by Chemical Vapor Deposition (CVD) growth process and may include post-growth treatment

## **PROPORTIONS**

LG600335887

DIAMOND

1.10 CARAT

D

VS 1

**IDEAL** 

NONE

1/5/1 LG600335887

LABORATORY GROWN

6.63 - 6.65 X 4.07 MM

ROUND BRILLIANT