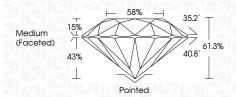

## **PROPORTIONS**

LG600335887

DIAMOND

1.10 CARAT

D

VS 1

**IDEAL** 

NONE

1/5/1 LG600335887

LABORATORY GROWN

6.63 - 6.65 X 4.07 MM

ROUND BRILLIANT

# September 22, 2023

IGI Report Number LG600335887 Description LABORATORY GROWN DIAMOND

Shape and Cutting Style **ROUND BRILLIANT** 6.63 - 6.65 X 4.07 MM Measurements

## **GRADING RESULTS**

Carat Weight 1.10 CARAT Color Grade Clarity Grade VS 1 Cut Grade IDEAL