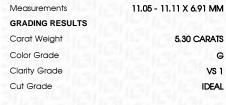

### LABORATORY GROWN DIAMOND REPORT

September 21, 2023

IGI Report Number

Description

Shape and Cutting Style

Measurements

**GRADING RESULTS** 

Carat Weight

Color Grade

Clarity Grade

Cut Grade

ADDITIONAL GRADING INFORMATION

created by Chemical Vapor Deposition (CVD) growth

Polish

Symmetry

Fluorescence

# **PROPORTIONS**

LG600337997

DIAMOND

5.30 CARATS

G

VS 1

**IDEAL** 

**EXCELLENT** 

**EXCELLENT** 

1/5/1 LG600337997

NONE

LABORATORY GROWN

11.05 - 11.11 X 6.91 MM

ROUND BRILLIANT