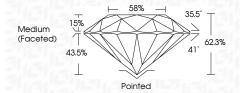

# **PROPORTIONS**

LG600337997

DIAMOND

5.30 CARATS

G

VS 1

**IDEAL** 

**EXCELLENT** 

**EXCELLENT** 

1/5/1 LG600337997

NONE

LABORATORY GROWN

11.05 - 11.11 X 6.91 MM

ROUND BRILLIANT