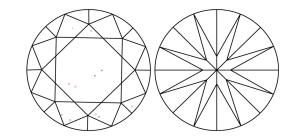

# **PROPORTIONS**

LG600337997

DIAMOND

5.30 CARATS

G

VS 1

**IDEAL** 

**EXCELLENT** 

#### **CLARITY CHARACTERISTICS**

## **KEY TO SYMBOLS**

Red symbols indicate internal characteristics. Green symbols indicate external characteristics.