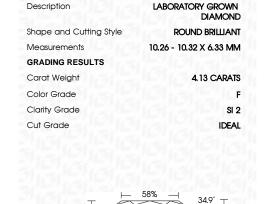

# LABORATORY GROWN DIAMOND REPORT

September 22, 2023

IGI Report Number

Description

Shape and Cutting Style

Measurements **GRADING RESULTS** 

Carat Weight

Color Grade

Clarity Grade

Cut Grade

ADDITIONAL GRADING INFORMATION

created by Chemical Vapor Deposition (CVD) growth

Polish

Symmetry

Fluorescence

Inscription(s)

Comments: This Laboratory Grown Diamond was

process and may include post-growth treatment. Type IIa

LG600344219

DIAMOND

4.13 CARATS

SI 2

**IDEAL** 

NONE

**EXCELLENT EXCELLENT** 

1/5/1 LG600344219

LABORATORY GROWN

10.26 - 10.32 X 6.33 MM

ROUND BRILLIANT