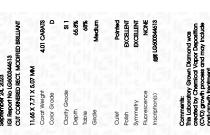

## ADDITIONAL GRADING INFORMATION

| Polish         | EXCELLEN       |
|----------------|----------------|
| Symmetry       | EXCELLEN       |
| Fluorescence   | NON            |
| Inscription(s) | 14541 CY003114 |

Comments: This Laboratory Grown Diamond was created by Chemical Vapor Deposition (CVD) growth process and may include post-growth treatment. Type IIa