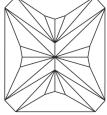

LG600344613 Report verification at igi.org

## **ELECTRONIC COPY**

#### LABORATORY GROWN DIAMOND REPORT

September 24, 2023

IGI Report Number LG600344613

Description LABORATORY GROWN

DIAMOND

D

SI 1

Shape and Cutting Style CUT CORNERED RECTANGULAR

MODIFIED BRILLIANT

Measurements 11.65 X 7.71 X 5.07 MM

## **GRADING RESULTS**

Carat Weight 4.01 CARATS

Color Grade

Clarity Grade

#### ADDITIONAL GRADING INFORMATION

Polish EXCELLENT

Symmetry **EXCELLENT** 

Fluorescence NONE

Inscription(s) (3) LG600344613

Comments: This Laboratory Grown Diamond was created by Chemical Vapor Deposition (CVD) growth process and may include post-growth treatment. Type Ila

# PROPORTIONS



#### **CLARITY CHARACTERISTICS**





### **KEY TO SYMBOLS**

Red symbols indicate internal characteristics. Green symbols indicate external characteristics.

#### **GRADING SCALES**

DEFGHIJ

#### CLARITY

| IF                     | VVS <sup>1-2</sup>             | VS <sup>1-2</sup>         | SI 1-2               | I <sup>1-3</sup> |
|------------------------|--------------------------------|---------------------------|----------------------|------------------|
| Internally<br>Flawless | Very Very<br>Slightly Included | Very<br>Slightly Included | Slightly<br>Included | Included         |
| COLOR                  |                                |                           |                      |                  |

Faint

Very Light

Light



Sample Image Used



© IGI 2020, International Gemological Institute

FD - 10 20