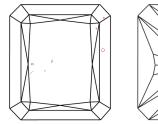

#### LABORATORY GROWN DIAMOND REPORT

September 24, 2023

IGI Report Number LG600344613

Description LABORATORY GROWN

DIAMOND

D

SI 1

Shape and Cutting Style CUT CORNERED RECTANGULAR

MODIFIED BRILLIANT

Measurements 11.65 X 7.71 X 5.07 MM

#### **CLARITY CHARACTERISTICS**

### **KEY TO SYMBOLS**

Red symbols indicate internal characteristics. Green symbols indicate external characteristics.