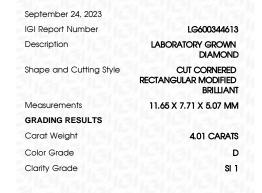

#### LABORATORY GROWN DIAMOND REPORT

September 24, 2023

IGI Report Number LG600344613

Description LABORATORY GROWN

DIAMOND

D

SI 1

Shape and Cutting Style CUT CORNERED RECTANGULAR

MODIFIED BRILLIANT

Measurements 11.65 X 7.71 X 5.07 MM

## **GRADING RESULTS**

Carat Weight 4.01 CARATS

Color Grade

Clarity Grade