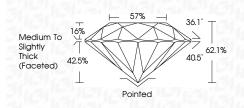

#### LABORATORY GROWN DIAMOND REPORT

LG600345247 Report verification at igi.org

57%

Pointed

\_

36.1°

40.5°

62.1%

PROPORTIONS

16%

42.5%

**CLARITY CHARACTERISTICS** 

**KEY TO SYMBOLS** 

Red symbols indicate internal characteristics.

Green symbols indicate external characteristics.

L ~

Medium To

Slightly Thick (Faceted)