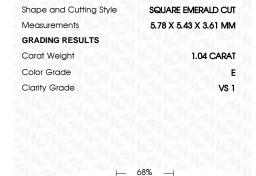

## LABORATORY GROWN DIAMOND REPORT

September 21, 2023

IGI Report Number

Description

Shape and Cutting Style

Measurements

**GRADING RESULTS** 

Carat Weight

Color Grade

Clarity Grade

ADDITIONAL GRADING INFORMATION

Polish

Symmetry

Fluorescence

NONE

Inscription(s)

VS 1

LABORATORY GROWN

SQUARE EMERALD CUT

5.78 X 5.43 X 3.61 MM

LG600345828 Report verification at igi.org