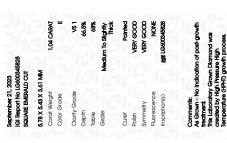

## LABORATORY GROWN DIAMOND REPORT

September 21, 2023

IGI Report Number

Description

Shape and Cutting Style

Measurements

**GRADING RESULTS** 

Carat Weight

Color Grade

Clarity Grade

ADDITIONAL GRADING INFORMATION

Polish

Symmetry

Fluorescence

NONE

Inscription(s)

Comments: As Grown - No indication of post-growth

treatment

This Laboratory Grown Diamond was created by High Pressure High Temperature (HPHT) growth process.

Type II

# **PROPORTIONS**

LG600345828

DIAMOND

1.04 CARAT

**VERY GOOD** 

VERY GOOD

151 LG600345828

E

VS 1

LABORATORY GROWN

SQUARE EMERALD CUT

5.78 X 5.43 X 3.61 MM

LG600345828 Report verification at igi.org

### ADDITIONAL GRADING INFORMATION

Polish VERY GOOD VERY GOOD Symmetry Fluorescence NONE

(G) LG600345828 Inscription(s) Comments: As Grown - No indication of post-growth

This Laboratory Grown Diamond was created by High Pressure High Temperature (HPHT) growth process. Type II