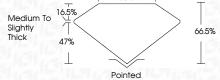

# **PROPORTIONS**

LG600345828

DIAMOND

1.04 CARAT

**VERY GOOD** 

VERY GOOD

151 LG600345828

E

VS 1

LABORATORY GROWN

SQUARE EMERALD CUT

5.78 X 5.43 X 3.61 MM

LG600345828 Report verification at igi.org