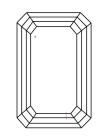

Report verification at igi.org

LG600348822

(159) LG600348822

September 22, 2023

IGI Report Number

# **ELECTRONIC COPY**

## LABORATORY GROWN DIAMOND REPORT

September 22, 2023

IGI Report Number LG600348822

Description LABORATORY GROWN

DIAMOND

Shape and Cutting Style EMERALD CUT

Measurements 7.02 X 4.85 X 3.18 MM

## **GRADING RESULTS**

Carat Weight 1.05 CARAT

Color Grade

Clarity Grade VS 1

## ADDITIONAL GRADING INFORMATION

Polish **EXCELLENT** 

Symmetry **EXCELLENT** 

Fluorescence NONE

Inscription(s) LG600348822

Comments: This Laboratory Grown Diamond was created by Chemical Vapor Deposition (CVD) growth process and may include post-growth treatment.

Type IIa

### **PROPORTIONS**



#### **CLARITY CHARACTERISTICS**





#### **KEY TO SYMBOLS**

Red symbols indicate internal characteristics. Green symbols indicate external characteristics.

#### **GRADING SCALES**

#### CLARITY

| IF                    | VVS <sup>1-2</sup> | VS <sup>1-2</sup> | SI 1                       | -2 I <sup>1-3</sup>   |
|-----------------------|--------------------|-------------------|----------------------------|-----------------------|
| Internall<br>Flawless |                    |                   | Sligh<br>Included Included | ntly Included<br>uded |

### COLOR

|  | ) | Е | F | G | Н | I | J | Faint | Very Light | Light |
|--|---|---|---|---|---|---|---|-------|------------|-------|
|--|---|---|---|---|---|---|---|-------|------------|-------|



Sample Image Used



© IGI 2020, International Gemological Institute

FD -