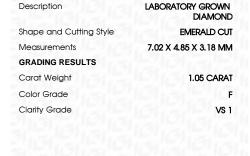

## LABORATORY GROWN DIAMOND REPORT

September 22, 2023

IGI Report Number LG600348822

Description LABORATORY GROWN

DIAMOND

Shape and Cutting Style EMERALD CUT

Measurements 7.02 X 4.85 X 3.18 MM

## **GRADING RESULTS**

Carat Weight 1.05 CARAT

Color Grade

Clarity Grade VS 1