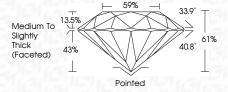

---|--------------------|-------------------|----------|------------------|
| Internally | Very Very          | Very              | Slightly | Included         |
| Flawless   | Slightly Included  | Slightly Included | Included |                  |

#### 00105

| COLOR |   |   |   |   |   |   |       |            |       |
|-------|---|---|---|---|---|---|-------|------------|-------|
| D     | Е | F | G | Н | ı | J | Faint | Very Light | Light |



Sample Image Used



© IGI 2020, International Gemological Institute

FD - 10 20



September 27, 2023 IGI Report Number LG600354523 Description LABORATORY GROWN DIAMOND Shape and Cutting Style ROUND BRILLIANT 7.71 - 7.74 X 4.72 MM Measurements **GRADING RESULTS** Carat Weight 1.75 CARAT Color Grade Clarity Grade VVS 2 Cut Grade **EXCELLENT** 



#### ADDITIONAL GRADING INFORMATION

| Polish       | EXCELLEN |
|--------------|----------|
| Symmetry     | EXCELLEN |
| Fluorescence | NON      |

(159) LG600354523 Inscription(s) Comments: This Laboratory Grown Diamond was

created by Chemical Vapor Deposition (CVD) growth process and may include post-growth treatment.