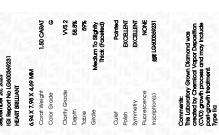

Report verification at igi.org

LG600369231

HEART BRILLIANT

DIAMOND

58.8%

LABORATORY GROWN

September 26, 2023

IGI Report Number

Shape and Cutting Style

Description

Medium To

Slightly

Thick (Faceted)

### LABORATORY GROWN DIAMOND REPORT

September 26, 2023

IGI Report Number LG600369231

Description LABORATORY GROWN

DIAMOND

**HEART BRILLIANT** 

G

Shape and Cutting Style

6.94 X 7.98 X 4.69 MM

## **GRADING RESULTS**

Measurements

Carat Weight 1.50 CARAT

Color Grade

Clarity Grade W\$ 2

### ADDITIONAL GRADING INFORMATION

Polish **EXCELLENT** 

Symmetry **EXCELLENT** 

Fluorescence NONE

Inscription(s) LG600369231

Comments: This Laboratory Grown Diamond was created by Chemical Vapor Deposition (CVD) growth process and may include post-growth treatment.

Type IIa

### ADDITIONAL GRADING INFORMATION

| Polish   | EXCELLEN |
|----------|----------|
| Symmetry | EXCELLEN |
|          |          |

Fluorescence NONE Inscription(s) (G) LG600369231

Pointed

Comments: This Laboratory Grown Diamond was created by Chemical Vapor Deposition (CVD) growth process and may include post-growth treatment. Type IIa