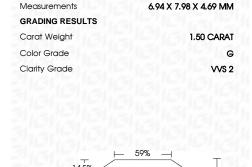

6.94 X 7.98 X 4.69 MM

## **GRADING RESULTS**

Measurements

Carat Weight 1.50 CARAT

Color Grade

Clarity Grade W\$ 2