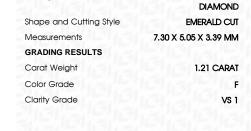

# LABORATORY GROWN DIAMOND REPORT

September 26, 2023

IGI Report Number LG600369267

Description LABORATORY GROWN

DIAMOND

Shape and Cutting Style EMERALD CUT

Measurements 7.30 X 5.05 X 3.39 MM

### **GRADING RESULTS**

Carat Weight 1.21 CARAT

Color Grade

Clarity Grade VS 1