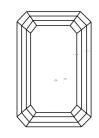

Report verification at igi.org

LG600369267

(159) LG600369267

LABORATORY GROWN

September 26, 2023

IGI Report Number

Description

# **ELECTRONIC COPY**

# LABORATORY GROWN DIAMOND REPORT

September 26, 2023

IGI Report Number LG600369267

Description LABORATORY GROWN

DIAMOND

Shape and Cutting Style EMERALD CUT

Measurements 7.30 X 5.05 X 3.39 MM

### **GRADING RESULTS**

Carat Weight 1.21 CARAT

Color Grade

Clarity Grade VS 1

# ADDITIONAL GRADING INFORMATION

Polish **EXCELLENT** 

Symmetry **EXCELLENT** 

Fluorescence NONE

Inscription(s) IGI LG600369267

Comments: This Laboratory Grown Diamond was created by Chemical Vapor Deposition (CVD) growth process and may include post-growth treatment.

Type IIa

### **PROPORTIONS**



# **CLARITY CHARACTERISTICS**





#### **KEY TO SYMBOLS**

Red symbols indicate internal characteristics. Green symbols indicate external characteristics.

#### **GRADING SCALES**

#### CLARITY

| IF                     | VVS <sup>1-2</sup>             | VS <sup>1-2</sup>         | SI 1-2               | I 1 - 3  |
|------------------------|--------------------------------|---------------------------|----------------------|----------|
| Internally<br>Flawless | Very Very<br>Slightly Included | Very<br>Slightly Included | Slightly<br>Included | Included |

# COLOR

| Е | F | G | Н | I | J | Faint | Very Light | Light |
|---|---|---|---|---|---|-------|------------|-------|
|---|---|---|---|---|---|-------|------------|-------|



Sample Image Used



© IGI 2020, International Gemological Institute

FD - 10 20







###