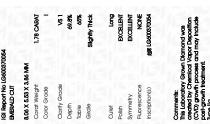

#### LABORATORY GROWN DIAMOND REPORT

September 23, 2023

IGI Report Number LG600370054

Description

LABORATORY GROWN DIAMOND

Shape and Cutting Style

EMERALD CUT

Measurements

8.06 X 5.53 X 3.86 MM

**GRADING RESULTS** 

Carat Weight 1.78 CARAT

Color Grade

Clarity Grade VS 1

#### ADDITIONAL GRADING INFORMATION

Polish **EXCELLENT** 

Symmetry **EXCELLENT** 

Fluorescence NONE

Inscription(s) IGI LG600370054

Comments: This Laboratory Grown Diamond was created by Chemical Vapor Deposition (CVD) growth process and may include post-growth treatment.