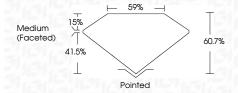

d symbols indicate internal characteristics. Green symbols indicate external characteristics.

### **GRADING SCALES**

### CLARITY

| IF                     | VVS <sup>1-2</sup>             | VS <sup>1-2</sup>         | SI 1-2               | I <sup>1-3</sup> |
|------------------------|--------------------------------|---------------------------|----------------------|------------------|
| Internally<br>Flawless | Very Very<br>Slightly Included | Very<br>Slightly Included | Slightly<br>Included | Included         |

### COLOR

|  | ) E | F | G | Н | I | J | Faint | Very Light | Ligh |
|--|-----|---|---|---|---|---|-------|------------|------|
|--|-----|---|---|---|---|---|-------|------------|------|



Sample Image Used



© IGI 2020, International Gemological Institute

FD - 10 20







#### ADDITIONAL GRADING INFORMATION

| Polish   | EXCELLEN |
|----------|----------|
| Symmetry | EXCELLEN |
|          |          |

Inscription(s) IGN LG600370183

Comments: This Laboratory Grown Diamond was created by Chemical Vapor Deposition (CVD) growth process and may include post-growth treatment.

Type Ila