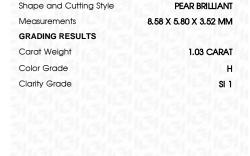

# LABORATORY GROWN DIAMOND REPORT

September 22, 2023

IGI Report Number LG600370183

Description

LABORATORY GROWN DIAMOND

Shape and Cutting Style

PEAR BRILLIANT

Measurements

8.58 X 5.80 X 3.52 MM

### **GRADING RESULTS**

Carat Weight 1.03 CARAT

Color Grade

Clarity Grade \$1 1