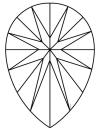

Report verification at igi.org

LG600370183

DIAMOND

LABORATORY GROWN

September 22, 2023

IGI Report Number

Description

# **ELECTRONIC COPY**

# LABORATORY GROWN DIAMOND REPORT

September 22, 2023

IGI Report Number LG600370183

Description

LABORATORY GROWN DIAMOND

Shape and Cutting Style

PEAR BRILLIANT

Measurements

8.58 X 5.80 X 3.52 MM

### **GRADING RESULTS**

Carat Weight 1.03 CARAT

Color Grade

Clarity Grade \$1 1

### ADDITIONAL GRADING INFORMATION

Polish **EXCELLENT** 

Symmetry **EXCELLENT** 

Fluorescence NONE

Inscription(s) LG600370183

Comments: This Laboratory Grown Diamond was created by Chemical Vapor Deposition (CVD) growth process and may include post-growth treatment.

Type IIa

### **PROPORTIONS**



#### **CLARITY CHARACTERISTICS**





# **KEY TO SYMBOLS**

Red symbols indicate internal characteristics. Green symbols indicate external characteristics.

### **GRADING SCALES**

### CLARITY

| IF                     | VVS <sup>1-2</sup>             | VS <sup>1-2</sup>         | SI 1-2               | I <sup>1-3</sup> |
|------------------------|--------------------------------|---------------------------|----------------------|------------------|
| Internally<br>Flawless | Very Very<br>Slightly Included | Very<br>Slightly Included | Slightly<br>Included | Included         |

### COLOR

|  | ) E | F | G | Н | I | J | Faint | Very Light | Ligh |
|--|-----|---|---|---|---|---|-------|------------|------|
|--|-----|---|---|---|---|---|-------|------------|------|



Sample Image Used



© IGI 2020, International Gemological I