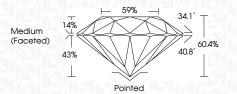

# LG600371589

Report verification at igi.org

Pointed

**PROPORTIONS** 

14%

43%

**CLARITY CHARACTERISTICS** 

**KEY TO SYMBOLS** 

Red symbols indicate internal characteristics.

Green symbols indicate external characteristics.

Medium

(Faceted)