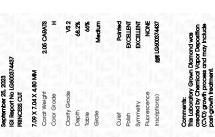

Report verification at igi.org

LG600374437

PRINCESS CUT 7.09 X 7.04 X 4.80 MM

2.05 CARATS

VS 2

DIAMOND

LABORATORY GROWN

September 25, 2023

# LABORATORY GROWN DIAMOND REPORT

September 25, 2023

IGI Report Number LG600374437

Description LABORATORY GROWN

DIAMOND

Н

Shape and Cutting Style PRINCESS CUT

Measurements 7.09 X 7.04 X 4.80 MM

# **GRADING RESULTS**

Carat Weight 2.05 CARATS

Color Grade

Clarity Grade V\$ 2

## ADDITIONAL GRADING INFORMATION

Polish **EXCELLENT** 

Symmetry **EXCELLENT** 

Fluorescence NONE

Inscription(s) ISI LG600374437

Comments: This Laboratory Grown Diamond was created by Chemical Vapor Deposition (CVD) growth process and may include post-growth treatment.