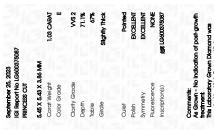

Report verification at igi.org

LG600375087

DIAMOND

LABORATORY GROWN

September 25, 2023

IGI Report Number

Description

# LABORATORY GROWN DIAMOND REPORT

September 25, 2023

IGI Report Number

Description

LABORATORY GROWN DIAMOND

Shape and Cutting Style

PRINCESS CUT

5.45 X 5.43 X 3.86 MM

LG600375087

Measurements

GRADING RESULTS

Carat Weight 1.03 CARAT

Color Grade

Clarity Grade VVS 2

## ADDITIONAL GRADING INFORMATION

Polish **EXCELLENT** 

Symmetry **EXCELLENT** 

Fluorescence NONE

Inscription(s) LG600375087

Comments: As Grown - No indication of post-growth

treatment.

This Laboratory Grown Diamond was created by High Pressure High Temperature (HPHT) growth process.