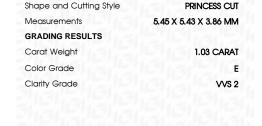

# LABORATORY GROWN DIAMOND REPORT

September 25, 2023

IGI Report Number

Description

LABORATORY GROWN DIAMOND

Shape and Cutting Style

PRINCESS CUT

5.45 X 5.43 X 3.86 MM

LG600375087

Measurements

GRADING RESULTS

Carat Weight 1.03 CARAT

Color Grade

Clarity Grade VVS 2