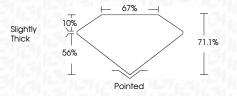

## **PROPORTIONS**

# LABORATORY GROWN DIAMOND REPORT

September 25, 2023

IGI Report Number

Description

LABORATORY GROWN DIAMOND

Shape and Cutting Style

PRINCESS CUT

5.45 X 5.43 X 3.86 MM