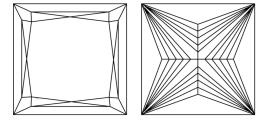

Report verification at igi.org

LG600375087

DIAMOND

LABORATORY GROWN

September 25, 2023

IGI Report Number

Description

# **ELECTRONIC COPY**

# LABORATORY GROWN DIAMOND REPORT

September 25, 2023

IGI Report Number

Description

LABORATORY GROWN DIAMOND

Shape and Cutting Style

PRINCESS CUT

5.45 X 5.43 X 3.86 MM

LG600375087

Measurements

GRADING RESULTS

Carat Weight 1.03 CARAT

Color Grade

Clarity Grade VVS 2

## ADDITIONAL GRADING INFORMATION

Polish **EXCELLENT** 

Symmetry **EXCELLENT** 

Fluorescence NONE

Inscription(s) LG600375087

Comments: As Grown - No indication of post-growth

treatment.

This Laboratory Grown Diamond was created by High Pressure High Temperature (HPHT) growth process.

Type II

## **PROPORTIONS**



#### **CLARITY CHARACTERISTICS**



# **KEY TO SYMBOLS**

Red symbols indicate internal characteristics. Green symbols indicate external characteristics.

## **GRADING SCALES**

## CLARITY

| IF                     | VVS <sup>1-2</sup>             | VS <sup>1-2</sup>         | SI 1-2               | 11-3     |
|------------------------|--------------------------------|---------------------------|----------------------|----------|
| Internally<br>Flawless | Very Very<br>Slightly Included | Very<br>Slightly Included | Slightly<br>Included | Included |

# COLOR

| Е | F | G | Н | I | J | Faint | Very Light | Ligh |
|---|---|---|---|---|---|-------|------------|------|
|---|---|---|---|---|---|-------|------------|------|



Sample Image Used



© IGI 2020, International Gemological Institute

FD - 10 20







#### ADDITIONAL