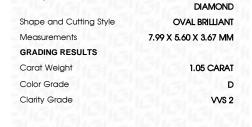

# LABORATORY GROWN DIAMOND REPORT

September 25, 2023

IGI Report Number LG600377867

Description

LABORATORY GROWN DIAMOND

7.99 X 5.60 X 3.67 MM

Shape and Cutting Style

OVAL BRILLIANT

D

Measurements

**GRADING RESULTS** 

1.05 CARAT Carat Weight

Color Grade

Clarity Grade VVS 2