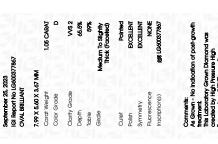

# LABORATORY GROWN DIAMOND REPORT

September 25, 2023

IGI Report Number LG600377867

Description

LABORATORY GROWN DIAMOND

7.99 X 5.60 X 3.67 MM

Shape and Cutting Style

OVAL BRILLIANT

D

Measurements

**GRADING RESULTS** 

1.05 CARAT Carat Weight

Color Grade

Clarity Grade VVS 2

## ADDITIONAL GRADING INFORMATION

Polish **EXCELLENT** 

**EXCELLENT** Symmetry

NONE Fluorescence

13 LG600377867 Inscription(s)

Comments: As Grown - No indication of post-growth

treatment

This Laboratory Grown Diamond was created by High Pressure High Temperature (HPHT) growth process.

This Laboratory Grown Diamond was created by High Pressure High Temperature (HPHT) growth process. Type II