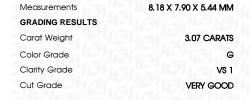

Measurements 8.18 X 7.90 X 5.44 MM

#### **GRADING RESULTS**

Carat Weight 3.07 CARATS

Color Grade

Clarity Grade VS 1

Cut Grade VERY GOOD