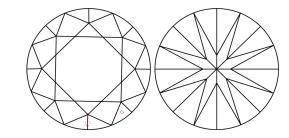

#### **PROPORTIONS**

# **CLARITY CHARACTERISTICS**

# **KEY TO SYMBOLS**

Red symbols indicate internal characteristics. Green symbols indicate external characteristics.

#### **GRADING SCALES**

DEFGHIJ

#### CLARITY

COLOR

| IF         | VVS <sup>1-2</sup> | VS <sup>1-2</sup> | SI 1-2   | 11-3     |
|------------|--------------------|-------------------|----------|----------|
| Internally | Very Very          | Very              | Slightly | Included |
| Flawless   | Slightly Included  | Slightly Included | Included |          |

Faint

Very Light

Light

Sample Image Used

© IGI 2020, International Gemological Institute

FD - 10 20