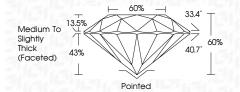

stics. Green symbols indicate external characteristics.

#### **GRADING SCALES**

DEFGHIJ

#### CLARITY

COLOR

| IF         | VVS <sup>1-2</sup> | VS <sup>1-2</sup> | SI 1-2   | 11-3     |
|------------|--------------------|-------------------|----------|----------|
| Internally | Very Very          | Very              | Slightly | Included |
| Flawless   | Slightly Included  | Slightly Included | Included |          |

Faint

Very Light

Light



Sample Image Used



© IGI 2020, International Gemological Institute

FD - 10 20



#### September 25, 2023 IGI Report Number LG600383704 Description LABORATORY GROWN DIAMOND Shape and Cutting Style **ROUND BRILLIANT** 7.13 - 7.16 X 4.29 MM Measurements **GRADING RESULTS** Carat Weight 1.35 CARAT Color Grade Clarity Grade VVS 2 Cut Grade IDEAL



#### ADDITIONAL GRADING INFORMATION

| Polish   | EXCELLEN |
|----------|----------|
| Symmetry | EXCELLEN |

NONE

(G) LG600383704 Inscription(s) Comments: As Grown - No indication of post-growth

Fluorescence

This Laboratory Grown Diamond was created by High Pressure High Temperature (HPHT) growth process. Type II