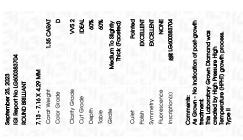

# LABORATORY GROWN DIAMOND REPORT

September 25, 2023

IGI Report Number LG600383704

LABORATORY GROWN Description

DIAMOND

**ROUND BRILLIANT** Shape and Cutting Style

Measurements 7.13 - 7.16 X 4.29 MM

# **GRADING RESULTS**

1.35 CARAT Carat Weight

Color Grade D

Clarity Grade VVS 2

Cut Grade **IDEAL** 

# ADDITIONAL GRADING INFORMATION

Polish **EXCELLENT** 

**EXCELLENT** Symmetry

NONE Fluorescence

1/5/1 LG600383704 Inscription(s)

Comments: As Grown - No indication of post-growth

This Laboratory Grown Diamond was created by High Pressure High Temperature (HPHT) growth process. Type II

#### September 25, 2023 IGI Report Number LG600383704 Description LABORATORY GROWN DIAMOND Shape and Cutting Style **ROUND BRILLIANT** 7.13 - 7.16 X 4.29 MM Measurements **GRADING RESULTS** Carat Weight 1.35 CARAT Color Grade Clarity Grade VVS 2 Cut Grade IDEAL

#### ADDITIONAL GRADING INFORMATION

| Polish   | EXCELLEN |
|----------|----------|
| Symmetry | EXCELLEN |

NONE

(G) LG600383704 Inscription(s) Comments: As Grown - No indication of post-growth

Fluorescence

This Laboratory Grown Diamond was created by High Pressure High Temperature (HPHT) growth process. Type II