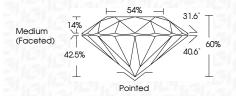

---|
| Internally | Very Very          | Very              | Slightly | Included |
| Flawless   | Slightly Included  | Slightly Included | Included |          |

#### COLOR

| D   | Е      | F  | G   | Н     | I    | J | Faint | Very Light    | Light       |
|-----|--------|----|-----|-------|------|---|-------|---------------|-------------|
| Lig | ht Tin | ıt | Fai | ncy L | ight | F | ancy  | Fancy Intense | Fancy Vivid |



Sample Image Used



© IGI 2020, International Gemological Institute

FD - 10 20



September 25, 2023 IGI Report Number LG600384063 Description LABORATORY GROWN DIAMOND Shape and Cutting Style ROUND BRILLIANT 7.00 - 7.04 X 4.21 MM Measurements **GRADING RESULTS** Carat Weight 1.24 CARAT Color Grade FANCY INTENSE YELLOW Clarity Grade VVS 2 Cut Grade **EXCELLENT** 



#### ADDITIONAL GRADING INFORMATION

Polish EXCELLENT
Symmetry EXCELLENT

Fluorescence NONE Inscription(s) IGN LG600384063

Comments: As Grown - No indication of post-growth treatment.

This Laboratory Grown Diamond was created by High Pressure High Temperature (HPHT) growth process.