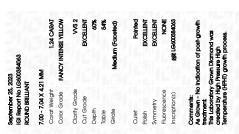

## LABORATORY GROWN DIAMOND REPORT

September 25, 2023

IGI Report Number LG600384063

Description

LABORATORY GROWN DIAMOND

Shape and Cutting Style

ROUND BRILLIANT 7.00 - 7.04 X 4.21 MM

Measurements

**GRADING RESULTS** 

Carat Weight 1.24 CARAT

Color Grade FANCY INTENSE YELLOW

Clarity Grade VVS 2

Cut Grade EXCELLENT

ADDITIONAL GRADING INFORMATION

Polish **EXCELLENT** 

Symmetry **EXCELLENT** 

Fluorescence NONE

Inscription(s) (3) LG600384063

Comments: As Grown - No indication of post-growth

This Laboratory Grown Diamond was created by High Pressure High Temperature (HPHT) growth process.