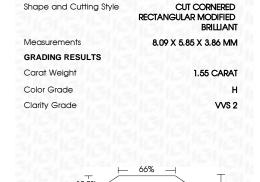

### LABORATORY GROWN DIAMOND REPORT

October 3, 2023

IGI Report Number LG600384284

Description LABORATORY GROWN

DIAMOND

Н

Shape and Cutting Style CUT CORNERED RECTANGULAR

MODIFIED BRILLIANT

Measurements 8.09 X 5.85 X 3.86 MM

**GRADING RESULTS** 

Carat Weight 1.55 CARAT

Color Grade

Clarity Grade VVS 2