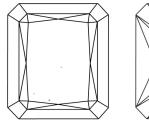

### LABORATORY GROWN DIAMOND REPORT

October 3, 2023

IGI Report Number LG600384284

Description LABORATORY GROWN

DIAMOND

Н

Shape and Cutting Style CUT CORNERED RECTANGULAR

MODIFIED BRILLIANT

Measurements 8.09 X 5.85 X 3.86 MM

**GRADING RESULTS** 

Carat Weight 1.55 CARAT

Color Grade

Clarity Grade VVS 2