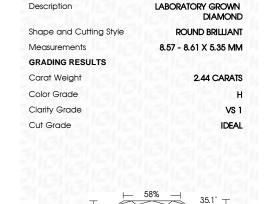

#### LABORATORY GROWN DIAMOND REPORT

September 28, 2023

IGI Report Number LG600385471

Description

LABORATORY GROWN DIAMOND

Shape and Cutting Style

8.57 - 8.61 X 5.35 MM

**ROUND BRILLIANT** 

# **GRADING RESULTS**

Measurements

2.44 CARATS Carat Weight

Color Grade

Clarity Grade VS 1

Cut Grade **IDEAL** 