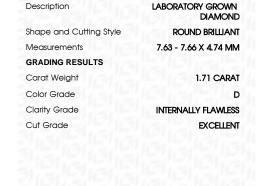

### LABORATORY GROWN DIAMOND REPORT

September 22, 2023

IGI Report Number LG600398379

LABORATORY GROWN Description

DIAMOND

Shape and Cutting Style ROUND BRILLIANT

Measurements 7.63 - 7.66 X 4.74 MM

**GRADING RESULTS** 

1.71 CARAT Carat Weight

Color Grade D

Clarity Grade INTERNALLY FLAWLESS

Cut Grade **EXCELLENT** 