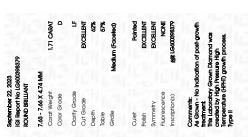

### LABORATORY GROWN DIAMOND REPORT

September 22, 2023

IGI Report Number LG600398379

LABORATORY GROWN Description

DIAMOND

Shape and Cutting Style ROUND BRILLIANT

Measurements 7.63 - 7.66 X 4.74 MM

**GRADING RESULTS** 

1.71 CARAT Carat Weight

Color Grade D

Clarity Grade INTERNALLY FLAWLESS

Cut Grade **EXCELLENT** 

### ADDITIONAL GRADING INFORMATION

Polish **EXCELLENT** 

**EXCELLENT** Symmetry

NONE Fluorescence

1/5/1 LG600398379 Inscription(s)

Comments: As Grown - No indication of post-growth

This Laboratory Grown Diamond was created by High Pressure High Temperature (HPHT) growth process. Type II

#### ADDITIONAL GRADING INFORMATION

| Polish   | EXCELLEN |
|----------|----------|
| Symmetry | EXCELLEN |

NONE Fluorescence (5) LG600398379 Inscription(s)

Comments: As Grown - No indication of post-growth

This Laboratory Grown Diamond was created by High Pressure High Temperature (HPHT) growth process. Type II