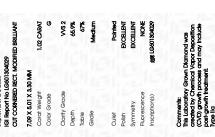

LG601304029 Report verification at igi.org

# LABORATORY GROWN DIAMOND REPORT

September 24, 2023

IGI Report Number LG601304029

Description

LABORATORY GROWN DIAMOND

Shape and Cutting Style CUT CORNERED RECTANGULAR

MODIFIED BRILLIANT

G

WOODIIIED

Measurements 7.09 X 5.01 X 3.30 MM

## **GRADING RESULTS**

Carat Weight 1.02 CARAT

Color Grade

Clarity Grade VVS 2

### ADDITIONAL GRADING INFORMATION

Polish EXCELLENT

Symmetry **EXCELLENT** 

Fluorescence NONE

Inscription(s) (3) LG601304029

Comments: This Laboratory Grown Diamond was created by Chemical Vapor Deposition (CVD) growth process and may include post-growth treatment. Type Ila