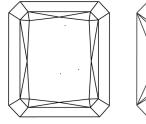

LG601304029 Report verification at igi.org

# **ELECTRONIC COPY**

# LABORATORY GROWN DIAMOND REPORT

September 24, 2023

IGI Report Number LG601304029

Description

LABORATORY GROWN DIAMOND

Shape and Cutting Style CUT CORNERED RECTANGULAR

MODIFIED BRILLIANT

G

WOODIIIED

Measurements 7.09 X 5.01 X 3.30 MM

## **GRADING RESULTS**

Carat Weight 1.02 CARAT

Color Grade

Clarity Grade VVS 2

### ADDITIONAL GRADING INFORMATION

Polish EXCELLENT

Symmetry **EXCELLENT** 

Fluorescence NONE

Inscription(s) (3) LG601304029

Comments: This Laboratory Grown Diamond was created by Chemical Vapor Deposition (CVD) growth process and may include post-growth treatment. Type Ila

## **PROPORTIONS**



#### **CLARITY CHARACTERISTICS**





# **KEY TO SYMBOLS**

Red symbols indicate internal characteristics. Green symbols indicate external characteristics.

### **GRADING SCALES**

DEFGHIJ

### CLARITY

| IF                     | VVS <sup>1-2</sup>             | VS <sup>1-2</sup>         | SI 1-2               | I <sup>1-3</sup> |
|------------------------|--------------------------------|---------------------------|----------------------|------------------|
| Internally<br>Flawless | Very Very<br>Slightly Included | Very<br>Slightly Included | Slightly<br>Included | Included         |
| COLOR                  |                                |                           |                      |                  |

Faint

Very Light

Light



Sample Image Used





© IGI 2020, International Gemological Institute

FD - 10 20