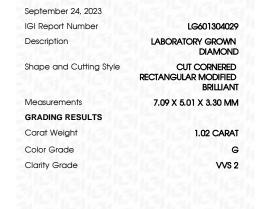

# LABORATORY GROWN DIAMOND REPORT

September 24, 2023

IGI Report Number LG601304029

Description

LABORATORY GROWN DIAMOND

Shape and Cutting Style CUT CORNERED RECTANGULAR

MODIFIED BRILLIANT

G

WOODIIIED

Measurements 7.09 X 5.01 X 3.30 MM

## **GRADING RESULTS**

Carat Weight 1.02 CARAT

Color Grade

Clarity Grade VVS 2

### ADDITIONAL GRADING INFORMATION

Polish EXCELLENT

Symmetry **EXCELLENT** 

Fluorescence NONE

Inscription(s) (3) LG601304029

Comments: This Laboratory Grown Diamond was created by Chemical Vapor Deposition (CVD) growth process and may include post-growth treatment. Type Ila