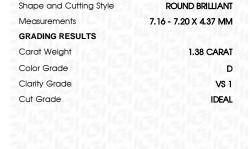

#### LABORATORY GROWN DIAMOND REPORT

September 26, 2023

IGI Report Number LG601307209

LABORATORY GROWN Description

DIAMOND

Shape and Cutting Style **ROUND BRILLIANT** 

Measurements 7.16 - 7.20 X 4.37 MM

# **GRADING RESULTS**

1.38 CARAT Carat Weight

Color Grade D

Clarity Grade VS 1

Cut Grade **IDEAL** 