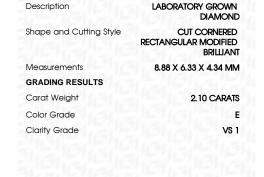

# LABORATORY GROWN DIAMOND REPORT

October 1, 2023

IGI Report Number LG601307913

Description LABORATORY GROWN

DIAMOND

Ε

Shape and Cutting Style CUT CORNERED RECTANGULAR

MODIFIED BRILLIANT

Measurements 8.88 X 6.33 X 4.34 MM

### **GRADING RESULTS**

Carat Weight 2.10 CARATS

Color Grade

Clarity Grade V\$ 1