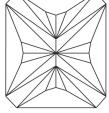

LG601307913 Report verification at igi.org

LG601307913

October 1, 2023

IGI Report Number

# **ELECTRONIC COPY**

# LABORATORY GROWN DIAMOND REPORT

October 1, 2023

IGI Report Number LG601307913

Description LABORATORY GROWN

DIAMOND

Ε

Shape and Cutting Style CUT CORNERED RECTANGULAR

MODIFIED BRILLIANT

Measurements 8.88 X 6.33 X 4.34 MM

### **GRADING RESULTS**

Carat Weight 2.10 CARATS

Color Grade

Clarity Grade V\$ 1

### ADDITIONAL GRADING INFORMATION

Polish EXCELLENT

Symmetry **EXCELLENT** 

Fluorescence NONE

Inscription(s) LG601307913

Comments: This Laboratory Grown Diamond was created by Chemical Vapor Deposition (CVD) growth process and may include post-growth treatment. Type Ila

# **PROPORTIONS**



#### **CLARITY CHARACTERISTICS**





# **KEY TO SYMBOLS**

Red symbols indicate internal characteristics. Green symbols indicate external characteristics.

### **GRADING SCALES**

DEFGHIJ

### CLARITY

| IF                     | VVS <sup>1-2</sup>             | VS <sup>1-2</sup>         | SI 1-2               | I 1-3    |
|------------------------|--------------------------------|---------------------------|----------------------|----------|
| Internally<br>Flawless | Very Very<br>Slightly Included | Very<br>Slightly Included | Slightly<br>Included | Included |
| COLOR                  |                                |                           |                      |          |

Faint

Very Light



Sample Image Used



© IGI 2020, International Gemological Institute

FD - 10 20

Light







#### ADDITIONAL GRADING INFO