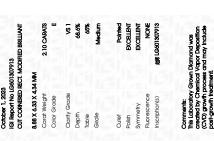

LG601307913 Report verification at igi.org

LG601307913

October 1, 2023

IGI Report Number

# LABORATORY GROWN DIAMOND REPORT

October 1, 2023

IGI Report Number LG601307913

Description LABORATORY GROWN

DIAMOND

Ε

Shape and Cutting Style CUT CORNERED RECTANGULAR

MODIFIED BRILLIANT

Measurements 8.88 X 6.33 X 4.34 MM

### **GRADING RESULTS**

Carat Weight 2.10 CARATS

Color Grade

Clarity Grade V\$ 1

### ADDITIONAL GRADING INFORMATION

Polish EXCELLENT

Symmetry **EXCELLENT** 

Fluorescence NONE

Inscription(s) LG601307913

Comments: This Laboratory Grown Diamond was created by Chemical Vapor Deposition (CVD) growth process and may include post-growth treatment. Type Ila