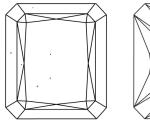

# LABORATORY GROWN DIAMOND REPORT

October 1, 2023

IGI Report Number LG601307913

Description LABORATORY GROWN

DIAMOND

Ε

Shape and Cutting Style CUT CORNERED RECTANGULAR

MODIFIED BRILLIANT

Measurements 8.88 X 6.33 X 4.34 MM

#### **CLARITY CHARACTERISTICS**