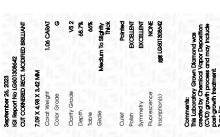

Very Light

Light

LG601308642

68.7%

個 LG601308642

LABORATORY GROWN

September 26, 2023

IGI Report Number

Description

Medium To Slightly

Inscription(s)

Thick

## ADDITIONAL GRADING INFORMATION

Polish **EXCELLENT** 

**EXCELLENT** Symmetry

NONE Fluorescence

1/5/1 LG601308642 Inscription(s)

Comments: This Laboratory Grown Diamond was created by Chemical Vapor Deposition (CVD) growth process and may include post-growth treatment. Type IIa

#### ADDITIONAL GRADING INFORMATION

49.5%

| Polish       | EXCELLEN |
|--------------|----------|
| Symmetry     | EXCELLEN |
| Fluorescence | NON      |

Pointed

Comments: This Laboratory Grown Diamond was created by Chemical Vapor Deposition (CVD) growth process and may include post-growth treatment.