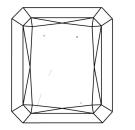

## **PROPORTIONS**

7.09 X 4.98 X 3.42 MM Measurements

# LABORATORY GROWN DIAMOND REPORT

September 26, 2023

IGI Report Number LG601308642

Description

LABORATORY GROWN DIAMOND

G

Shape and Cutting Style CUT CORNERED RECTANGULAR

MODIFIED BRILLIANT