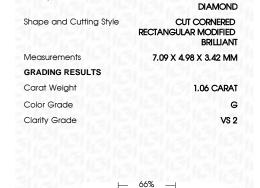

# LABORATORY GROWN DIAMOND REPORT

September 26, 2023

IGI Report Number LG601308642

Description

LABORATORY GROWN DIAMOND

G

Shape and Cutting Style CUT CORNERED RECTANGULAR

MODIFIED BRILLIANT

7.09 X 4.98 X 3.42 MM Measurements

# **GRADING RESULTS**

Carat Weight 1.06 CARAT

Color Grade

Clarity Grade VS 2