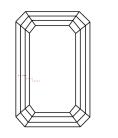

LG601309179

DIAMOND

LABORATORY GROWN

October 3, 2023

Description

IGI Report Number

# INSTITUTE

# **ELECTRONIC COPY**

# LABORATORY GROWN DIAMOND REPORT

October 3, 2023

IGI Report Number LG601309179

LABORATORY GROWN Description

DIAMOND

G

Shape and Cutting Style **EMERALD CUT** 

Measurements 7.02 X 4.77 X 3.16 MM

**GRADING RESULTS** 

1.01 CARAT Carat Weight

Color Grade

Clarity Grade VS 2

# ADDITIONAL GRADING INFORMATION

Polish **EXCELLENT** 

**EXCELLENT** Symmetry

NONE Fluorescence

Inscription(s) /场 LG601309179

Comments: This Laboratory Grown Diamond was created by Chemical Vapor Deposition (CVD) growth process and may include post-growth treatment.

Type IIa

### **PROPORTIONS**



#### **CLARITY CHARACTERISTICS**





#### **KEY TO SYMBOLS**

Red symbols indicate internal characteristics. Green symbols indicate external characteristics.

#### **GRADING SCALES**

#### CLARITY

| IF                     | VVS <sup>1-2</sup>             | VS <sup>1-2</sup>         | SI 1-2               | I <sup>1-3</sup> |
|------------------------|--------------------------------|---------------------------|----------------------|------------------|
| Internally<br>Flawless | Very Very<br>Slightly Included | Very<br>Slightly Included | Slightly<br>Included | Included         |

#### COLOR

| E | F | G | Н | I | J | Faint | Very Light | Light |
|---|---|---|---|---|---|-------|------------|-------|
|---|---|---|---|---|---|-------|------------|-------|



Sample Image Used



© IGI 2020, International Gemological Insti