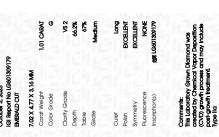

# ADDITIONAL GRADING INFORMATION

Polish **EXCELLENT** 

**EXCELLENT** Symmetry

NONE Fluorescence

Inscription(s) /场 LG601309179

Comments: This Laboratory Grown Diamond was created by Chemical Vapor Deposition (CVD) growth process and may include post-growth treatment.

#### ADDITIONAL GRADING INFORMATION

| Polish      | EXCELLENT |  |
|-------------|-----------|--|
| Symmetry    | EXCELLENT |  |
| Florescence | NONE      |  |

(601309179) Inscription(s) Comments: This Laboratory Grown Diamond was created by Chemical Vapor Deposition (CVD) growth process and may include post-growth treatment.