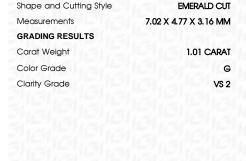

# LABORATORY GROWN DIAMOND REPORT

October 3, 2023

IGI Report Number LG601309179

LABORATORY GROWN Description

DIAMOND

G

Shape and Cutting Style **EMERALD CUT** 

Measurements 7.02 X 4.77 X 3.16 MM

**GRADING RESULTS** 

1.01 CARAT Carat Weight

Color Grade

Clarity Grade VS 2