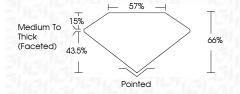

# **PROPORTIONS**

# LABORATORY GROWN DIAMOND REPORT

October 3, 2023

IGI Report Number LG601309183

Description

LABORATORY GROWN DIAMOND

Shape and Cutting Style

OVAL BRILLIANT 8.32 X 5.59 X 3.69 MM

G