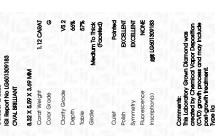

# LABORATORY GROWN DIAMOND REPORT

October 3, 2023

IGI Report Number LG601309183

Description

LABORATORY GROWN DIAMOND

Shape and Cutting Style

OVAL BRILLIANT 8.32 X 5.59 X 3.69 MM

G

Measurements

**GRADING RESULTS** 

Carat Weight 1.12 CARAT

Color Grade

Clarity Grade V\$ 2

# ADDITIONAL GRADING INFORMATION

Polish **EXCELLENT** 

Symmetry **EXCELLENT** 

Fluorescence NONE

Inscription(s) LG601309183

Comments: This Laboratory Grown Diamond was created by Chemical Vapor Deposition (CVD) growth process and may include post-growth treatment.

#### ADDITIONAL GRADING INFORMATION

Inscription(s)

| Polish   | EXCELLEN |
|----------|----------|
| Symmetry | EXCELLEN |
| F1       |          |

Comments: This Laboratory Grown Diamond was created by Chemical Vapor Deposition (CVD) growth process and may include post-growth treatment.