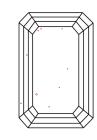

#### **CLARITY CHARACTERISTICS**

#### **KEY TO SYMBOLS**

Red symbols indicate internal characteristics. Green symbols indicate external characteristics.