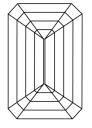

Report verification at igi.org

LG601320218

EMERALD CUT

(例 LG601320218

DIAMOND

VS 1

LABORATORY GROWN

# **ELECTRONIC COPY**

## LABORATORY GROWN DIAMOND REPORT

October 7, 2023

IGI Report Number LG601320218

LABORATORY GROWN Description

DIAMOND

Shape and Cutting Style **EMERALD CUT** 

Measurements 7.17 X 4.80 X 3.21 MM

# **GRADING RESULTS**

1.09 CARAT Carat Weight

Color Grade

Clarity Grade VS 1

#### ADDITIONAL GRADING INFORMATION

Polish **EXCELLENT** 

VERY GOOD Symmetry

NONE Fluorescence

Inscription(s) /场 LG601320218

Comments: This Laboratory Grown Diamond was created by Chemical Vapor Deposition (CVD) growth process and may include post-growth treatment.

Type IIa

#### **PROPORTIONS**



#### **CLARITY CHARACTERISTICS**





#### **KEY TO SYMBOLS**

Red symbols indicate internal characteristics. Green symbols indicate external characteristics.

#### **GRADING SCALES**

#### CLARITY

|  | IF                     | VVS <sup>1-2</sup>             | VS <sup>1-2</sup>         | SI 1-2               | I <sup>1-3</sup> |
|--|------------------------|--------------------------------|---------------------------|----------------------|------------------|
|  | Internally<br>Flawless | Very Very<br>Slightly Included | Very<br>Slightly Included | Slightly<br>Included | Included         |

### COLOR

| E | F | G | Н | I | J | Faint | Very Light | Light |
|---|---|---|---|---|---|-------|------------|-------|
|---|---|---|---|---|---|-------|------------|-------|



Sample Image Used



© IGI 2020, International Gemological