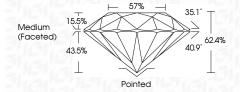

symbols indicate internal characteristics. Green symbols indicate external characteristics.

### **GRADING SCALES**

### CLARITY

| IF                     | VVS 1-2                        | VS <sup>1-2</sup>         | SI 1-2               | I <sup>1-3</sup> |
|------------------------|--------------------------------|---------------------------|----------------------|------------------|
| Internally<br>Flawless | Very Very<br>Slightly Included | Very<br>Slightly Included | Slightly<br>Included | Included         |

#### COLOR

| D | Е | F | G | Н | I | J | Faint | Very Light | Light |
|---|---|---|---|---|---|---|-------|------------|-------|
|   |   |   |   |   |   |   |       |            |       |



Sample Image Used



© IGI 2020, International Gemological Institute

FD - 10 20







#### ADDITIONAL GRADING INFORMATION

| Polish   | EXCELLENT |
|----------|-----------|
| Symmetry | EXCELLENT |
|          |           |

Fluorescence Inscription(s) (6) LG601321340

Comments: This Laboratory Grown Diamond was created by Chemical Vapor Deposition (CVD) growth process and may include post-growth treatment.