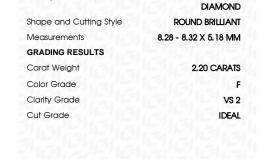

### LABORATORY GROWN DIAMOND REPORT

October 9, 2023

IGI Report Number LG601321340

LABORATORY GROWN Description

DIAMOND

Shape and Cutting Style ROUND BRILLIANT

Measurements 8.28 - 8.32 X 5.18 MM

# **GRADING RESULTS**

2.20 CARATS Carat Weight

Color Grade

Clarity Grade VS 2

Cut Grade **IDEAL** 