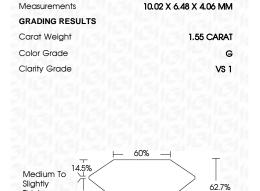

## **PROPORTIONS**

## ADDITIONAL GRADING INFORMATION

43.5%

| Polish       | EXCELLENT |
|--------------|-----------|
| Symmetry     | EXCELLENT |
| Fluorescence | NONE      |

Pointed

(国) LG601321728 Comments: This Laboratory Grown Diamond was created by Chemical Vapor Deposition (CVD) growth process and may include post-growth treatment.

Thick

(Faceted)

Inscription(s)