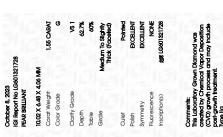

### LABORATORY GROWN DIAMOND REPORT

October 8, 2023

IGI Report Number LG601321728

Description

LABORATORY GROWN DIAMOND

10.02 X 6.48 X 4.06 MM

Shape and Cutting Style

PEAR BRILLIANT

G

Measurements

**GRADING RESULTS** 

1.55 CARAT Carat Weight

Color Grade

Clarity Grade VS 1

#### ADDITIONAL GRADING INFORMATION

Polish **EXCELLENT** 

**EXCELLENT** Symmetry

NONE Fluorescence

/函 LG601321728 Inscription(s)

Comments: This Laboratory Grown Diamond was created by Chemical Vapor Deposition (CVD) growth process and may include post-growth treatment.