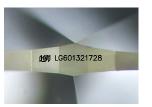

#### ADDITIONAL GRADING INFORMATION

Polish **EXCELLENT** 

**EXCELLENT** Symmetry

NONE Fluorescence

/函 LG601321728 Inscription(s)

Comments: This Laboratory Grown Diamond was created by Chemical Vapor Deposition (CVD) growth process and may include post-growth treatment.

## ADDITIONAL GRADING INFORMATION

43.5%

| Polish       | EXCELLENT |
|--------------|-----------|
| Symmetry     | EXCELLENT |
| Fluorescence | NONE      |

Pointed

(国) LG601321728 Comments: This Laboratory Grown Diamond was created by Chemical Vapor Deposition (CVD) growth process and may include post-growth treatment.

Thick

(Faceted)

Inscription(s)