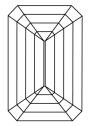

tion

Measurements **GRADING RESULTS** 

Carat Weight

Color Grade

Clarity Grade

Slightly

IGI Report Number

Shape and Cutting Style

# **ELECTRONIC COPY**

# LABORATORY GROWN DIAMOND REPORT

October 6, 2023

IGI Report Number LG601323682

LABORATORY GROWN Description

DIAMOND

Shape and Cutting Style **EMERALD CUT** 

Measurements 8.65 X 6.38 X 4.41 MM

**GRADING RESULTS** 

Carat Weight 2.51 CARATS

Color Grade **FANCY INTENSE PINK** 

Clarity Grade VS 2

# ADDITIONAL GRADING INFORMATION

Polish **EXCELLENT** 

**EXCELLENT** Symmetry

SLIGHT Fluorescence

151 LG601323682 Inscription(s)

Comments: This Laboratory Grown Diamond was created by Chemical Vapor Deposition (CVD) growth

process.

Indications of post-growth treatment.

# **PROPORTIONS**



#### **CLARITY CHARACTERISTICS**





# **KEY TO SYMBOLS**

Red symbols indicate internal characteristics. Green symbols indicate external characteristics.

# **GRADING SCALES**

# CLARITY

| IF                     | VVS <sup>1-2</sup>             | VS <sup>1-2</sup>         | SI 1-2               | I <sup>1-3</sup> |
|------------------------|--------------------------------|---------------------------|----------------------|------------------|
| Internally<br>Flawless | Very Very<br>Slightly Included | Very<br>Slightly Included | Slightly<br>Included | Included         |

#### COLOR

| D          | E | F  | G  | Н     | I    | J | Faint | Very Light    | Light       |
|------------|---|----|----|-------|------|---|-------|---------------|-------------|
| Light Tint |   | nt | Fa | ncy L | ight | F | ancy  | Fancy Intense |