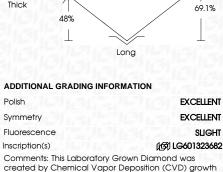

# ADDITIONAL GRADING INFORMATION

Polish **EXCELLENT** 

**EXCELLENT** Symmetry

SLIGHT Fluorescence

151 LG601323682 Inscription(s)

Comments: This Laboratory Grown Diamond was created by Chemical Vapor Deposition (CVD) growth

process.

Indications of post-growth treatment.