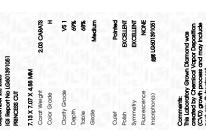

Report verification at igi.org

LG601391051

PRINCESS CUT

2.03 CARATS

VS 1

DIAMOND

LABORATORY GROWN

7.13 X 7.07 X 4.88 MM

September 25, 2023

IGI Report Number

Shape and Cutting Style

Description

Measurements

Carat Weight

Color Grade Clarity Grade

**GRADING RESULTS** 

## LABORATORY GROWN DIAMOND REPORT

September 25, 2023

IGI Report Number LG601391051

Description LABORATORY GROWN

DIAMOND

7.13 X 7.07 X 4.88 MM

Shape and Cutting Style

PRINCESS CUT

Н

Measurements

**GRADING RESULTS** 

Carat Weight 2.03 CARATS

Color Grade

Clarity Grade VS 1

## ADDITIONAL GRADING INFORMATION

Polish **EXCELLENT** 

Symmetry **EXCELLENT** 

Fluorescence NONE

Inscription(s) ISI LG601391051

Comments: This Laboratory Grown Diamond was created by Chemical Vapor Deposition (CVD) growth process and may include post-growth treatment.