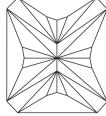

8.3%

(国) LG602300968

October 10, 2023

IGI Report Number

Description

Medium To Slightly

Inscription(s)

Thick

# **ELECTRONIC COPY**

# LABORATORY GROWN DIAMOND REPORT

October 10, 2023

IGI Report Number LG602300968

LABORATORY GROWN Description

DIAMOND

Shape and Cutting Style CUT CORNERED RECTANGULAR

MODIFIED BRILLIANT

13.31 X 9.46 X 6.46 MM Measurements

#### **GRADING RESULTS**

Carat Weight 7.10 CARATS

G Color Grade

Clarity Grade VS 1

## ADDITIONAL GRADING INFORMATION

Polish **EXCELLENT** 

**EXCELLENT** Symmetry

NONE Fluorescence

1/5/1 LG602300968 Inscription(s)

Comments: This Laboratory Grown Diamond was created by Chemical Vapor Deposition (CVD) growth process and may include post-growth treatment. Type IIa

## **PROPORTIONS**



#### **CLARITY CHARACTERISTICS**





# **KEY TO SYMBOLS**

Red symbols indicate internal characteristics. Green symbols indicate external characteristics.

## **GRADING SCALES**

DEFGHIJ

## CLARITY

| IF                     | VVS <sup>1-2</sup>             | VS <sup>1-2</sup>         | SI 1-2               | 11-3     |
|------------------------|--------------------------------|---------------------------|----------------------|----------|
| Internally<br>Flawless | Very Very<br>Slightly Included | Very<br>Slightly Included | Slightly<br>Included | Included |
| COLOR                  |                                |                           |                      |          |

Faint

Very Light



Sample Image Used





© IGI 2020, International Gemological Institute

FD - 10 20





# ADDITIONAL GRADING INFORMATION

49.