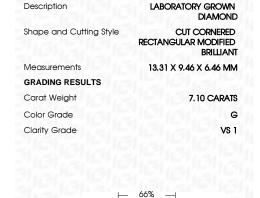

# LABORATORY GROWN DIAMOND REPORT

October 10, 2023

IGI Report Number LG602300968

LABORATORY GROWN Description

DIAMOND

Shape and Cutting Style CUT CORNERED RECTANGULAR

MODIFIED BRILLIANT

13.31 X 9.46 X 6.46 MM Measurements

#### **GRADING RESULTS**

Carat Weight 7.10 CARATS

G Color Grade

Clarity Grade VS 1