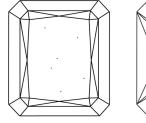

68.3%

(国) LG602300968

October 10, 2023

IGI Report Number

Description

Medium To Slightly

Inscription(s)

Thick

# **ELECTRONIC COPY**

# LABORATORY GROWN DIAMOND REPORT

October 10, 2023

IGI Report Number LG602300968

LABORATORY GROWN Description

DIAMOND

Shape and Cutting Style CUT CORNERED RECTANGULAR

MODIFIED BRILLIANT

13.31 X 9.46 X 6.46 MM Measurements

#### **GRADING RESULTS**

Carat Weight 7.10 CARATS

G Color Grade

Clarity Grade VS 1

## ADDITIONAL GRADING INFORMATION

Polish **EXCELLENT** 

**EXCELLENT** Symmetry

NONE Fluorescence

1/5/1 LG602300968 Inscription(s)

Comments: This Laboratory Grown Diamond was created by Chemical Vapor Deposition (CVD) growth process and may include post-growth treatment. Type IIa

## **PROPORTIONS**



#### **CLARITY CHARACTERISTICS**





# **KEY TO SYMBOLS**

Red symbols indicate internal characteristics. Green symbols indicate external characteristics.

## **GRADING SCALES**

DEFGHIJ

## CLARITY

| IF                     | VVS <sup>1-2</sup>             | VS <sup>1-2</sup>         | SI 1-2               | 11-3     |
|------------------------|--------------------------------|---------------------------|----------------------|----------|
| Internally<br>Flawless | Very Very<br>Slightly Included | Very<br>Slightly Included | Slightly<br>Included | Included |
| COLOR                  |                                |                           |                      |          |

Faint

Very Light



Sample Image Used





© IGI 2020, International Gemological Institute

FD - 10 20





# ADDITIONAL GRADING INFORMATION

4