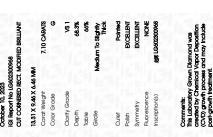

Light

LG602300968

68.3%

(国) LG602300968

October 10, 2023

IGI Report Number

Description

Medium To Slightly

Inscription(s)

Thick

#### **GRADING RESULTS**

Carat Weight 7.10 CARATS

G Color Grade

Clarity Grade VS 1

## ADDITIONAL GRADING INFORMATION

Polish **EXCELLENT** 

**EXCELLENT** Symmetry

NONE Fluorescence

1/5/1 LG602300968 Inscription(s)

Comments: This Laboratory Grown Diamond was created by Chemical Vapor Deposition (CVD) growth process and may include post-growth treatment. Type IIa

# ADDITIONAL GRADING INFORMATION

49.5%

| Polish       | EXCELLENT |
|--------------|-----------|
| Symmetry     | EXCELLENT |
| Fluorescence | NONE      |

Pointed

Comments: This Laboratory Grown Diamond was created by Chemical Vapor Deposition (CVD) growth process and may include post-growth treatment.