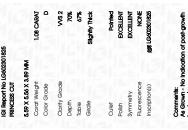

### LABORATORY GROWN DIAMOND REPORT

October 20, 2023

IGI Report Number

LG602301825

LABORATORY GROWN

5.59 X 5.56 X 3.89 MM

DIAMOND

PRINCESS CUT

1.08 CARAT

**EXCELLENT EXCELLENT** 

151 LG602301825

D

VVS 2

NONE

Description

Shape and Cutting Style

Measurements

**GRADING RESULTS** 

Carat Weight

Color Grade

Clarity Grade

ADDITIONAL GRADING INFORMATION

Polish

Symmetry

Fluorescence

Inscription(s)

Comments: As Grown - No indication of post-growth treatment This Laboratory Grown Diamond was created by High

Pressure High Temperature (HPHT) growth process. Type II

#### ADDITIONAL GRADING INFORMATION

| Polish       | EXCELLEN |
|--------------|----------|
| Symmetry     | EXCELLEN |
| Fluorescence | NON      |

(159) LG602301825 Comments: As Grown - No indication of post-growth

This Laboratory Grown Diamond was created by High

Pressure High Temperature (HPHT) growth process. Type II

Inscription(s)