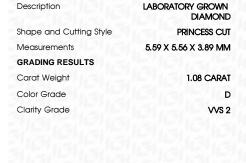

### LABORATORY GROWN DIAMOND REPORT

October 20, 2023

IGI Report Number

LG602301825

LABORATORY GROWN

5.59 X 5.56 X 3.89 MM

DIAMOND

PRINCESS CUT

1.08 CARAT

**EXCELLENT EXCELLENT** 

151 LG602301825

D

VVS 2

NONE

Description

Shape and Cutting Style

Measurements

**GRADING RESULTS** 

Carat Weight

Color Grade

Clarity Grade

ADDITIONAL GRADING INFORMATION

Polish

Symmetry

Fluorescence

Inscription(s)

Comments: As Grown - No indication of post-growth treatment This Laboratory Grown Diamond was created by High

Pressure High Temperature (HPHT) growth process. Type II